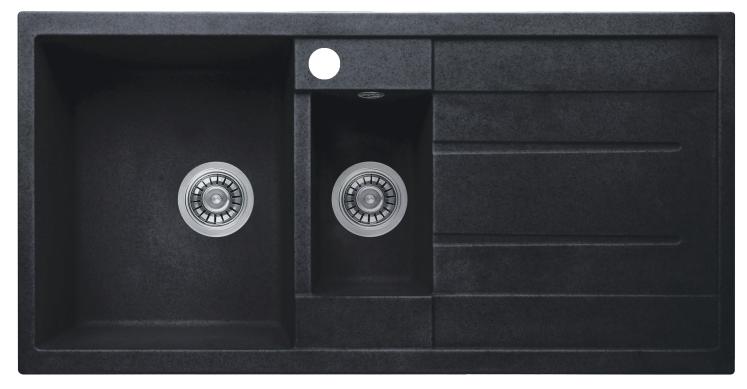

## **NOIR SERIES** | **1000R** Designer sinks with a natural stone look.

1 & 1/2 BOWL & RIGHT HAND DRAINER

#### **NOIR SERIES 1000R**

The NOIR SERIES of granite sinks offer a contemporary design that is elegant, stylish and very durable. Made from 77% Quartz and 23% acrylic resin, these sinks have the look of natural stone.

#### Dimensions

Overall Size: 1000 x 500 x 200mm Main Bowl Size: 350 x 420 x 200mm Secondary Bowl Size: 170 x 285 x 155mm Minimum cabinet size: 650mm Cut out size: 970 x 470mm Tap Hole: Drilled

#### **Product Details**

Installation: Topmount Material: 77% Quartx & 23% Acrylic Colour: Black Reversible: No

#### Waste & Overflow System

- 2 basket waste, one with overflow kit, clips included.
- 90mm waste hole.