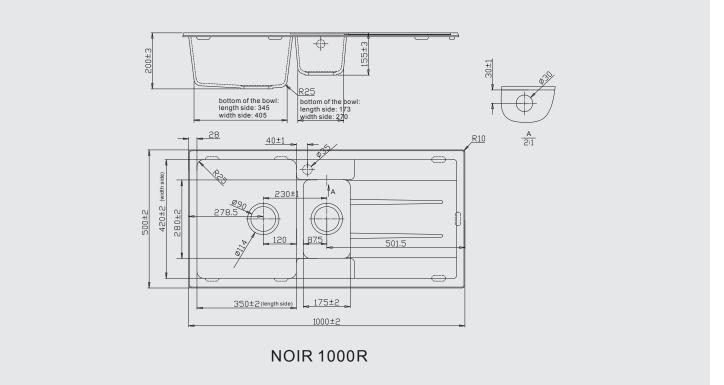

# NOIR SERIES | 1000R

DIMENSIONS - RIGHT HAND DRAINER

### CUT-OUT FOR TOPMOUNT

## NOIR 1000R topmount cutout size: 970x470mm

...................

Help & Support For more information please go to our website or contact us.

.......

Call: +64 9 274 0111 or 0800 536 252 Email: sales@mmbrands.co.nz www.sinxbytotara.co.nz

#### Dimensions

Overall Size: 1000 x 500 x 200mm Main Bowl Size: 350 x 420 x 200mm Secondary Bowl Size: 170 x 285 x 155mm Minimum cabinet size: 650mm Cut out size: 970 x 470mm Tap Hole: Drilled