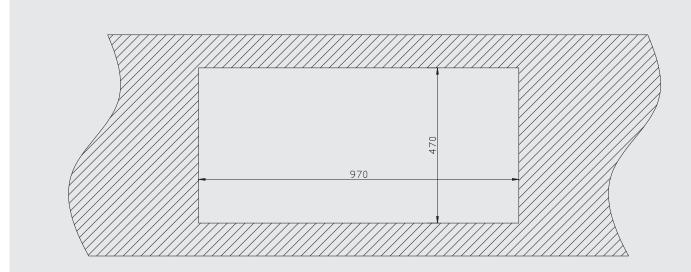

### CUT-OUT FOR TOPMOUNT

## NOIR 1000R topmount cutout size: 970x470mm

...................

Help & Support For more information please go to our website or contact us.

.......

Call: +64 9 274 0111 or 0800 536 252 Email: sales@mmbrands.co.nz www.sinxbytotara.co.nz