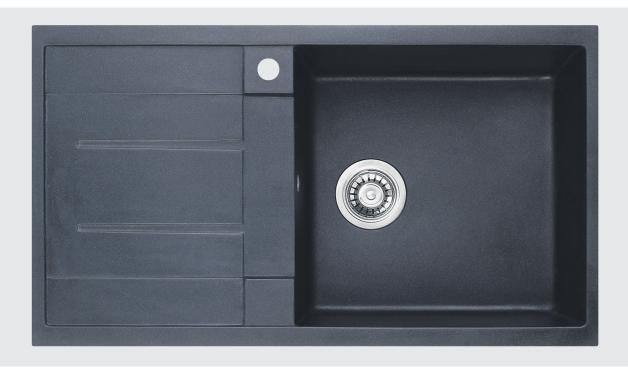

#### **1 BOWL & LEFT HAND DRAINER**

#### **NOIR SERIES 860L**

The NOIR SERIES of granite sinks offer a contemporary design that is elegant, stylish and very durable. Made from 77% Quartz and 23% acrylic resin, these sinks have the look of natural stone.

#### **Dimensions**

Overall Size: 860 x 500 x 200mm Main Bowl Size: 435 x 430 x 200mm Minimum cabinet size: 500mm Cut out size: 830 x 470mm Tap Hole: Drilled

#### **Product Details**

Installation: Topmount
Material: 77% Quartx & 23% Acrylic
Colour: Black
Reversible: No