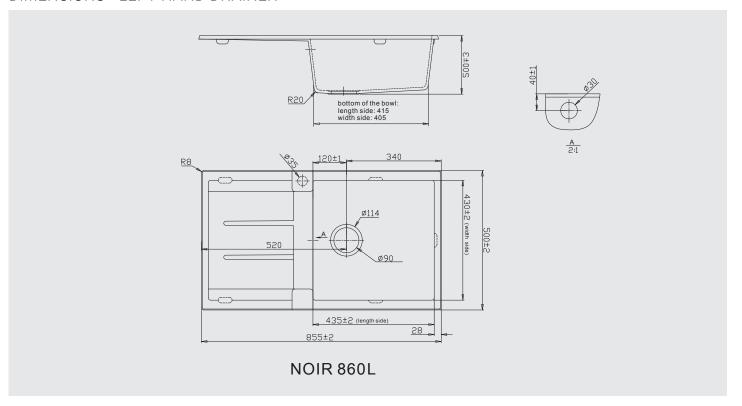

#### **Dimensions**

Overall Size: 860 x 500 x 200mm Main Bowl Size: 435 x 430 x 200mm Minimum cabinet size: 500mm Cut out size: 830 x 470mm Tap Hole: Drilled

### **NOIR SERIES | 860L**

**DIMENSIONS - LEFT HAND DRAINER** 