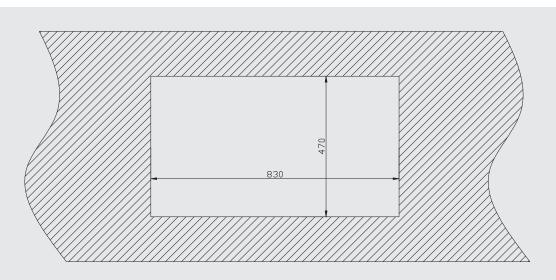

#### **Dimensions**

Overall Size: 860 x 500 x 200mm Main Bowl Size: 435 x 430 x 200mm Minimum cabinet size: 500mm Cut out size: 830 x 470mm Tap Hole: Drilled

#### **CUT-OUT FOR TOPMOUNT**

# NOIR 860L topmount cutout size: 830x470mm