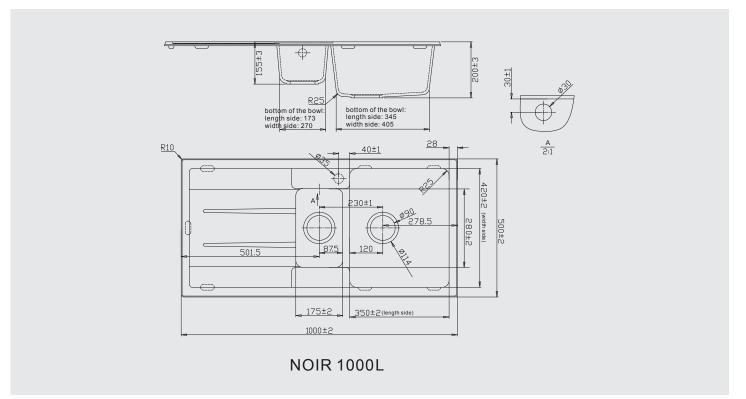

#### **Dimensions**

Overall Size: 1000 x 500 x 200mm Main Bowl Size: 350 x 420 x 200mm Secondary Bowl Size: 170 x 285 x 155mm Minimum cabinet size: 650mm Cut out size: 970 x 470mm Tap Hole: Drilled

## **NOIR SERIES | 1000L**

**DIMENSIONS - LEFT HAND DRAINER** 