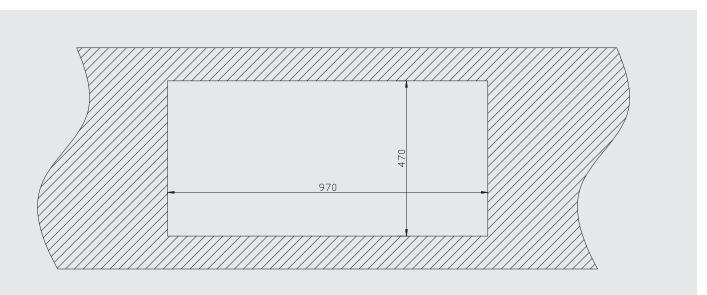

complement your modern kitchen.

#### **SPECIFICATIONS**

#### **Dimensions**

Overall Size: 1000 x 500 x 200mm Main Bowl Size: 350 x 420 x 200mm Secondary Bowl Size: 170 x 285 x 155mm Minimum cabinet size: 650mm Cut out size: 970 x 470mm Tap Hole: Drilled

#### **Product Details**

Reversible: No

Installation: Topmount Material: 77% Quartx & 23% Acrylic Colour: Black

#### **PRODUCT FEATURES**

- · Impact resistant.
- · Heatproof up to 300°C.
- · Anti bacterial and extremely hygienic.

#### **Waste & Overflow System**

- · 2 basket waste, one with overflow kit, clips included.
- 90mm waste hole.

#### Warranty

5 year peace of mind warranty.

#### **Product Sku Code**

Noir 10001











## **NOIR SERIES | 1000L**

**DIMENSIONS - LEFT HAND DRAINER** 



### **CUT-OUT FOR TOPMOUNT**



# NOIR 1000L topmount cutout size: 970x470mm