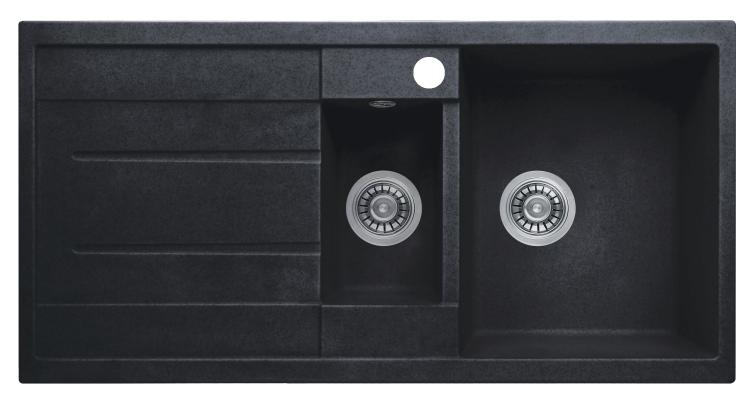

## **NOIR SERIES | 1000L**

Designer sinks with a natural stone look.

1 & 1/2 BOWL & LEFT HAND DRAINER

#### **NOIR SERIES 1000L**

The NOIR SERIES of granite sinks offer a contemporary design that is elegant, stylish and very durable. Made from 77% Quartz and 23% acrylic resin, these sinks have the look of natural stone.

Resistant to heat, dents and chips, they will maintain their colour and resist stains for many years.

Sound-resistant quartz means that NOIR SERIES sinks are quieter than stainless steel sinks, as well as being non-porous and resistant to bacteria and odours. Suitable for top mounting, these sinks will complement your modern kitchen.