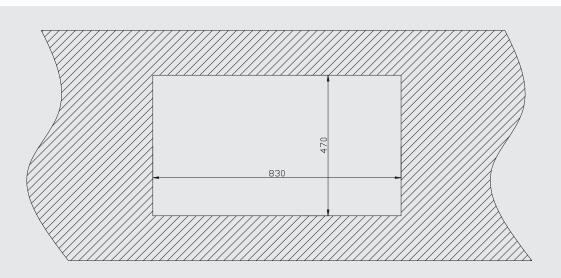

s. Suitable for top mounting, these sinks will complement your modern kitchen.

#### **SPECIFICATIONS**

#### **Dimensions**

Overall Size: 860 x 500 x 200mm Main Bowl Size: 435 x 430 x 200mm Minimum cabinet size: 500mm Cut out size: 830 x 470mm Tap Hole: Drilled

#### **Product Details**

Installation: Topmount
Material: 77% Quartx & 23% Acrylic
Colour: Black
Reversible: No

#### **PRODUCT FEATURES**

- · Impact resistant.
- · Heatproof up to 300°C.
- · Anti bacterial and extremely hygienic.

#### **Waste & Overflow System**

- Basket waste with overflow kit, clips included.
- 90mm waste hole.

#### Warranty

5 year peace of mind warranty.

#### **Product Sku Code**

Noir 860R















## **NOIR SERIES | 860R**

**DIMENSIONS - RIGHT HAND DRAINER** 



#### **CUT-OUT FOR TOPMOUNT**



# NOIR 860R topmount cutout size: 830x470mm