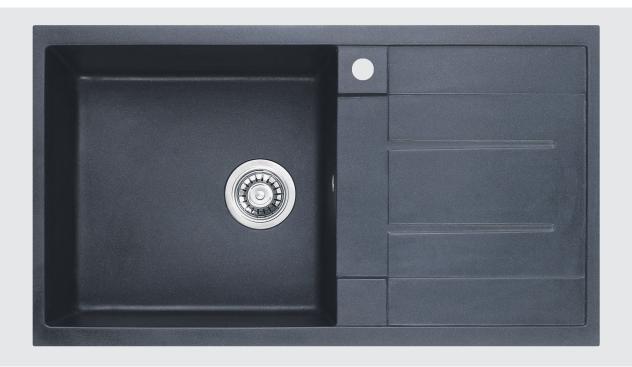

### **NOIR SERIES | 860R**

Designer sinks with a natural stone look.

#### **1 BOWL & RIGHT HAND DRAINER**

#### **NOIR SERIES 860R**

The NOIR SERIES of granite sinks offer a contemporary design that is elegant, stylish and very durable. Made from 77% Quartz and 23% acrylic resin, these sinks have the look of natural stone.