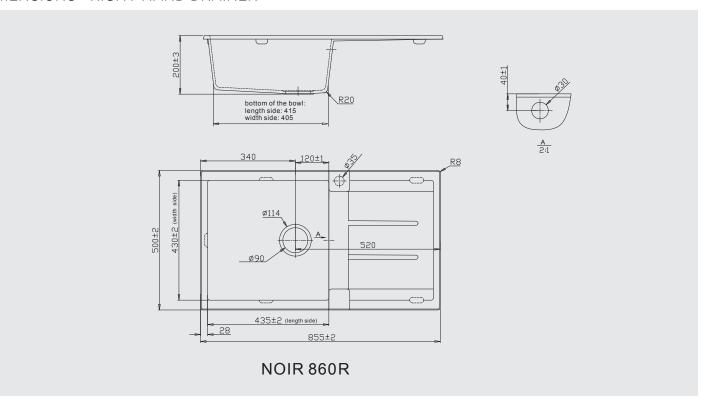

#### **Dimensions**

Overall Size: 860 x 500 x 200mm Main Bowl Size: 435 x 430 x 200mm Minimum cabinet size: 500mm Cut out size: 830 x 470mm Tap Hole: Drilled

## **NOIR SERIES | 860R**

**DIMENSIONS - RIGHT HAND DRAINER** 